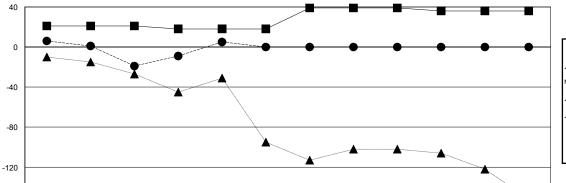

## GOALS AND ACTUAL NEW CLUBS CUMULATIVE

DEC

JAN

FEB

MAR

APR

GOALS AND ACTUAL MEMBERS CUMULATIVE

| -■-  | CURRENT | YEAR G | OALS F | OR NEW |
|------|---------|--------|--------|--------|
| МЕМВ | ERS     |        |        |        |

CURRENT YEAR ACTUAL MEMBERS
 ▲ LAST YEAR ACTUAL MEMBERS

| DROPPED CLUBS: 1 |    |
|------------------|----|
| DROPPED MEMBERS  |    |
| DECEASED         | 8  |
| CLUB CANCELLED   | 9  |
| OTHER            | 73 |
| TOTAL            | 90 |