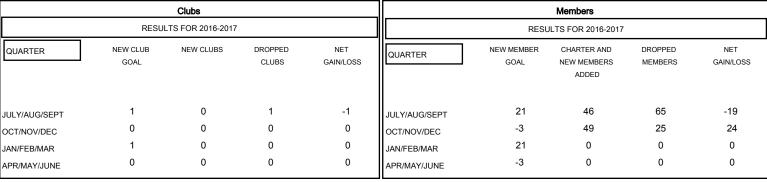

## MONTHLY MEMBERSHIP PROGRESS REPORT

District 2 X3

Results as of: 11/30/2016

## GMT: HAL GRIFFIN LOCATION TEXAS GMT CA 1